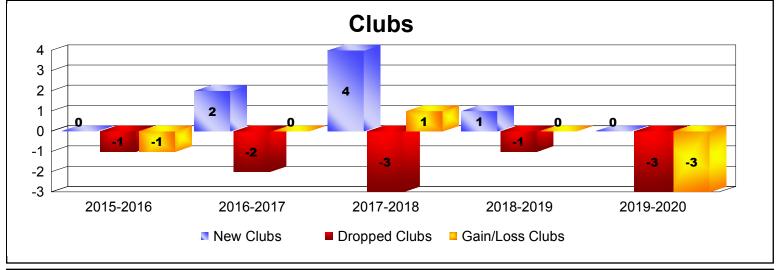

| Year      | New<br>Clubs | Dropped<br>Clubs | Gain/<br>Loss<br>Clubs | New<br>Members | Charter<br>Members | Reinstate<br>Members | Transfer<br>Members | Total<br>Member<br>Added | Total<br>Members<br>Dropped | Gain/<br>Loss<br>Members |
|-----------|--------------|------------------|------------------------|----------------|--------------------|----------------------|---------------------|--------------------------|-----------------------------|--------------------------|
| 2015-2016 | 0            | -1               | -1                     | 211            | 3                  | 8                    | 25                  | 247                      | -333                        | -86                      |
| 2016-2017 | 2            | -2               | 0                      | 196            | 47                 | 8                    | 24                  | 275                      | -327                        | -52                      |
| 2017-2018 | 4            | -3               | 1                      | 239            | 144                | 12                   | 40                  | 435                      | -363                        | 72                       |
| 2018-2019 | 1            | -1               | 0                      | 148            | 41                 | 8                    | 22                  | 219                      | -380                        | -161                     |
| 2019-2020 | 0            | -3               | -3                     | 71             | 2                  | 7                    | 12                  | 92                       | -169                        | -77                      |
| Average   | 1            | -2               | -1                     | 173            | 47                 | 9                    | 25                  | 254                      | -314                        | -61                      |