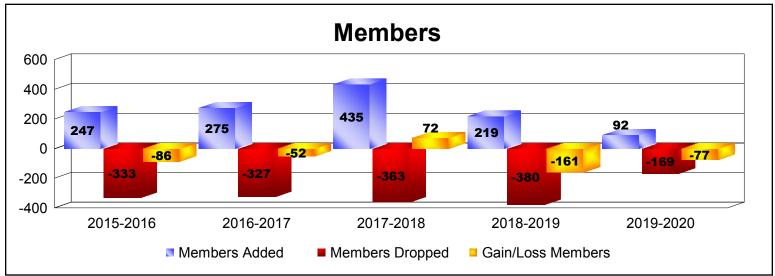

| Year      | New<br>Clubs | Dropped<br>Clubs | Gain/<br>Loss<br>Clubs | New<br>Members | Charter<br>Members | Reinstate<br>Members | Transfer<br>Members | Total<br>Member<br>Added | Total<br>Members<br>Dropped | Gain/<br>Loss<br>Members |
|-----------|--------------|------------------|------------------------|----------------|--------------------|----------------------|---------------------|--------------------------|-----------------------------|--------------------------|
| 2015-2016 | 0            | -1               | -1                     | 211            | 3                  | 8                    | 25                  | 247                      | -333                        | -86                      |
| 2016-2017 | 2            | -2               | 0                      | 196            | 47                 | 8                    | 24                  | 275                      | -327                        | -52                      |
| 2017-2018 | 4            | -3               | 1                      | 239            | 144                | 12                   | 40                  | 435                      | -363                        | 72                       |
| 2018-2019 | 1            | -1               | 0                      | 148            | 41                 | 8                    | 22                  | 219                      | -380                        | -161                     |
| 2019-2020 | 0            | -3               | -3                     | 71             | 2                  | 7                    | 12                  | 92                       | -169                        | -77                      |
| Average   | 1            | -2               | -1                     | 173            | 47                 | 9                    | 25                  | 254                      | -314                        | -61                      |